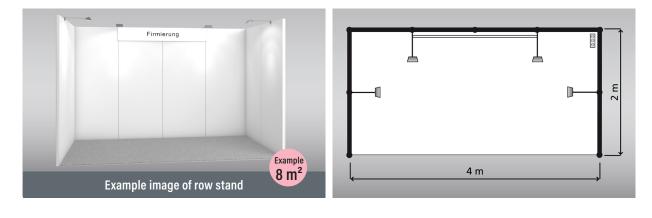

## COMPLETE STAND VERSION A (from 8 m<sup>2</sup>)

#### **OUR STAND CONSTRUCTION SERVICES**

- Partition wall system, 100x250 cm (WxH), white (other colours available for a fee)
- Fascia, 30 cm high, white
- Lighting, 3 Spotlights

L

I

- Needle felt floor covering, anthracite, 3000
- Triple socket (Power connection will be charged separately)

#### **ADDITIONAL SERVICES**

Depending on the registered size of your stand, you will receive a number of free exhibitor passes and can register events for the Leipzig liest reading festival. You can find more information in the Special Conditions of Participation or on pages 23 and 26 onwards.