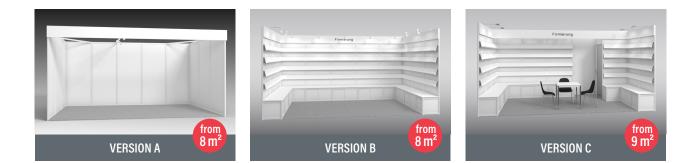

## **OVERVIEW OF COMPLETE STAND PACKAGES**

Various stand packages are available at Leipzig Book Fair. FAIRNET GmbH as our stand builder is responsible for overall stand construction. All you have to do is arrange or decorate your stand. Below, you can find a comparison of the various complete stand packages, explanations of the options and a calculation example for trade fair rental and fees in each case. Your stand will be positioned as a row, corner, head or block stand according to our capabilities in hall layout and your preferences. See page 13 for more information.

| STAND CONSTRUCTION SERVICES                                                                   | VERSION A             | VERSION B            | VERSION C             |
|-----------------------------------------------------------------------------------------------|-----------------------|----------------------|-----------------------|
| Partition wall system:<br>100x250 cm (WxH), white*                                            | <b>v</b>              | ~                    | <ul> <li></li> </ul>  |
| Fascia, 30 cm high, white                                                                     | <ul> <li>✓</li> </ul> | ✓                    | <ul> <li>✓</li> </ul> |
| 1 Logo (max. 40x30 cm) or 1x lettering<br>(Futura, dark grey), 10 cm high, max. 25 characters |                       | ~                    | <b>v</b>              |
| Bookshelves, white (number customizable on request)                                           |                       | ✓                    | <ul> <li>✓</li> </ul> |
| Counter with sliding doors, white<br>(Please order door lock separately)                      |                       | ~                    | <ul> <li></li> </ul>  |
| Booth (1 m <sup>2</sup> )<br>includes lockable door                                           |                       |                      | <ul> <li></li> </ul>  |
| Furniture:<br>1 Table, 70x70x72 cm white, 3 chairs, anthracite                                |                       |                      | <b>~</b>              |
| Lighting                                                                                      | 3 spotlights          | ✓                    | <ul> <li>✓</li> </ul> |
| Needle felt floor covering, anthracite, 3000                                                  | <b>v</b>              | <ul> <li></li> </ul> | v                     |
| Triple socket (Power connection is obligatory and will be charged separately)                 | <b>v</b>              | V                    | <b>~</b>              |

## COMPLETE STAND VERSION A (from 8 m<sup>2</sup>)

## COMPLETE STAND VERSION B (from 8 m<sup>2</sup>)

## COMPLETE STAND VERSION C (from 9 m<sup>2</sup>)