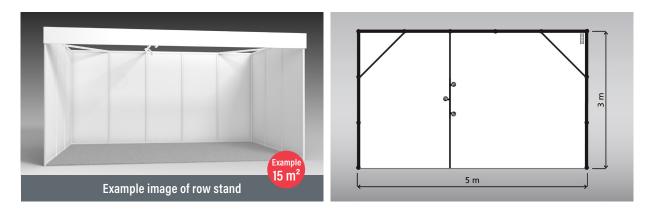

## COMPLETE STAND VERSION A (from 8 m<sup>2</sup>)

#### **OUR STAND CONSTRUCTION SERVICES**

- Partition wall system, 100x250 cm (WxH), white (other colours available for a fee)
- Fascia, 30 cm high, white
- Lighting, 3 Spotlights

L

I

- Needle felt floor covering, anthracite, 3000
- Triple socket (Power connection will be charged separately)