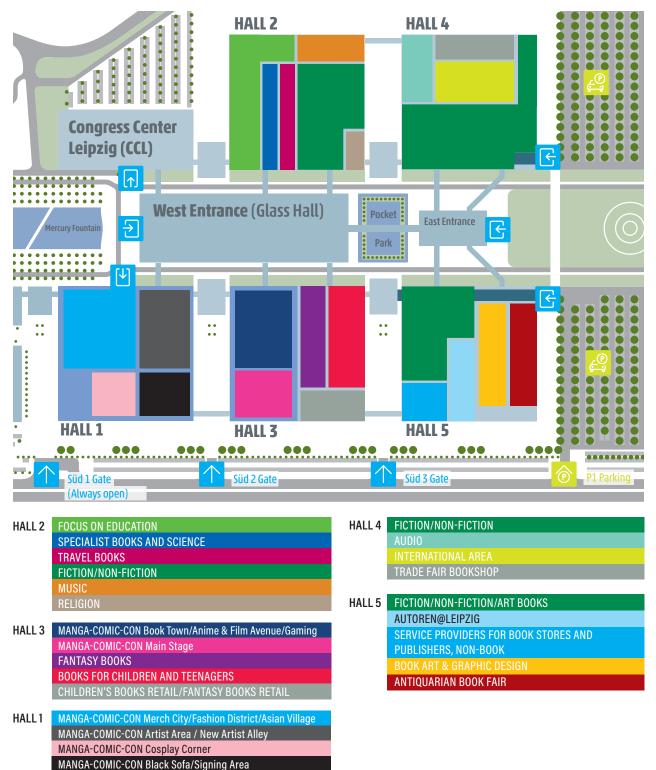

Exhibitors are thematically grouped together in order to ensure that visitors can easily find their way around the various themed areas. The fantasy section is located in Hall 3 together with the area for children and teenagers – adjacent to Manga-Comic-Con in Hall 1 and 3. Hall 2 displays the exhibition areas fiction and non-fiction, specialist books & science, religion, travel literature, music and education. Particularly for exhibitors of books on specialist subjects, this offers an ideal connection to the Congress Center Leipzig, where numerous professional events will be taking place. Hall 4 will accommodate fiction and non-fiction, audio and international themes. Visitors of Hall 5 will discover exhibitors from the areas of fiction and non-fiction, art books, non-books, service providers for publishers and bookstores, as well as autoren@leipzig. Book Art & Graphics and Antiquarian Book Fair are also located in Hall 5. Media, newspapers and magazines can be found in various exhibition areas in all halls.

Leipzig Book Fair presents a wide and highly varied range of literature and media. **According to current plans**, it is divided into the following sections: