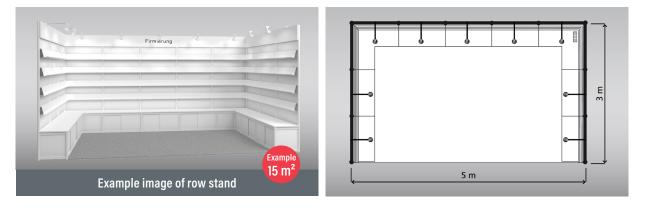

## COMPLETE STAND VERSION B (from 8 m<sup>2</sup>)

#### **OUR STAND CONSTRUCTION SERVICES**

- **Partition wall system,** 100x250 cm (WxH), white (other colours available for a fee)
- Fascia, 30 cm high, white

I

- 1 Logo (max. 40x30 cm) or 1x lettering(Futura, dark grey), 10 cm high, max. 25 characters
- **Bookshelves,** white (number customizable on request)
- Counter with sliding doors, white (Please order door lock separately) Lighting: Long-arm spotlight Needle felt floor covering, anthracite, 3000 Triple socket
  - (Power connection will be charged separately)