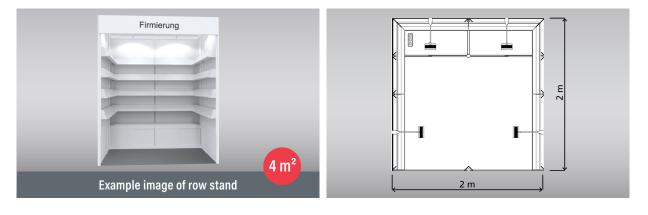

## SMALL STAND S (4 m<sup>2</sup>)

#### **OUR STAND CONSTRUCTION SERVICES**

- **Partition wall system,** 100x250 cm (WxH), white (other colours available for a fee)
- Fascia, 30 cm high, white
- **1 Logo (max. 40x30 cm) or 1x lettering** (Futura, dark grey), 10 cm high, max. 25 characters
- Bookshelves, white (number customizable on request)
- Counter with sliding doors, white (Please order door lock separately) Lighting, Spotlights Needle felt floor covering, anthracite, 3000 Triple socket (Power connection will be charged separately)

#### **ADDITIONAL SERVICES**

Based on the size of your stand, you will receive a number of free exhibitor passes (2) and can register your event for the Leipzig liest reading festival (1 event in accordance with the exhibition space key). You can find more information in the Special Conditions of Participation or on pages 23 and 26 onwards.