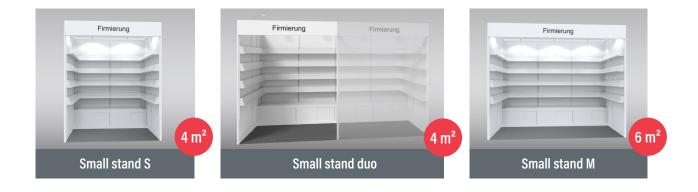

\*other colours available for a fee

| STAND CONSTRUCTION SERVICES                                                                   | Small stand S | Small stand duo       | Small stand M                                                                                                                                                                                                                                                                                                                                                                                                                                                                                                                                                                                                                                                                                                                                                                                                                                                                                                                                                                                                                                                                                                                                                                                                                                                                                                                                                                                                                                                                                                                                                                                                                                                                                                                                                                                                                                                                                                                                                                                                                                                                                                                       |
|-----------------------------------------------------------------------------------------------|---------------|-----------------------|-------------------------------------------------------------------------------------------------------------------------------------------------------------------------------------------------------------------------------------------------------------------------------------------------------------------------------------------------------------------------------------------------------------------------------------------------------------------------------------------------------------------------------------------------------------------------------------------------------------------------------------------------------------------------------------------------------------------------------------------------------------------------------------------------------------------------------------------------------------------------------------------------------------------------------------------------------------------------------------------------------------------------------------------------------------------------------------------------------------------------------------------------------------------------------------------------------------------------------------------------------------------------------------------------------------------------------------------------------------------------------------------------------------------------------------------------------------------------------------------------------------------------------------------------------------------------------------------------------------------------------------------------------------------------------------------------------------------------------------------------------------------------------------------------------------------------------------------------------------------------------------------------------------------------------------------------------------------------------------------------------------------------------------------------------------------------------------------------------------------------------------|
| Partition wall system<br>100x250 cm (WxH), white*                                             | <b>v</b>      | <b>v</b>              | ~                                                                                                                                                                                                                                                                                                                                                                                                                                                                                                                                                                                                                                                                                                                                                                                                                                                                                                                                                                                                                                                                                                                                                                                                                                                                                                                                                                                                                                                                                                                                                                                                                                                                                                                                                                                                                                                                                                                                                                                                                                                                                                                                   |
| Fascia, 30 cm high, white                                                                     | ✓             | <b>v</b>              | ✓                                                                                                                                                                                                                                                                                                                                                                                                                                                                                                                                                                                                                                                                                                                                                                                                                                                                                                                                                                                                                                                                                                                                                                                                                                                                                                                                                                                                                                                                                                                                                                                                                                                                                                                                                                                                                                                                                                                                                                                                                                                                                                                                   |
| 1 Logo (max. 40x30 cm) or 1x lettering (Futura,<br>dark grey), 10 cm high, max. 25 characters | <b>v</b>      | <b>v</b>              | ✓                                                                                                                                                                                                                                                                                                                                                                                                                                                                                                                                                                                                                                                                                                                                                                                                                                                                                                                                                                                                                                                                                                                                                                                                                                                                                                                                                                                                                                                                                                                                                                                                                                                                                                                                                                                                                                                                                                                                                                                                                                                                                                                                   |
| Bookshelves, white<br>(number customizable on request)                                        | <b>v</b>      | <b>v</b>              | <ul> <li></li> </ul>                                                                                                                                                                                                                                                                                                                                                                                                                                                                                                                                                                                                                                                                                                                                                                                                                                                                                                                                                                                                                                                                                                                                                                                                                                                                                                                                                                                                                                                                                                                                                                                                                                                                                                                                                                                                                                                                                                                                                                                                                                                                                                                |
| Counter with sliding doors, white (Please order door lock separately)                         | <b>v</b>      | <b>v</b>              | <b>v</b>                                                                                                                                                                                                                                                                                                                                                                                                                                                                                                                                                                                                                                                                                                                                                                                                                                                                                                                                                                                                                                                                                                                                                                                                                                                                                                                                                                                                                                                                                                                                                                                                                                                                                                                                                                                                                                                                                                                                                                                                                                                                                                                            |
| Long-arm spotlight                                                                            | <b>~</b>      | <ul> <li>✓</li> </ul> | ✓                                                                                                                                                                                                                                                                                                                                                                                                                                                                                                                                                                                                                                                                                                                                                                                                                                                                                                                                                                                                                                                                                                                                                                                                                                                                                                                                                                                                                                                                                                                                                                                                                                                                                                                                                                                                                                                                                                                                                                                                                                                                                                                                   |
| Needle felt floor covering, anthracite, 3000                                                  | <b>v</b>      | <ul> <li></li> </ul>  | <ul> <li>Image: A start of the start of</li></ul> |
| Triple socket (Power connection is obligatory and will be charged separately)                 | <b>v</b>      | <b>v</b>              | <b>v</b>                                                                                                                                                                                                                                                                                                                                                                                                                                                                                                                                                                                                                                                                                                                                                                                                                                                                                                                                                                                                                                                                                                                                                                                                                                                                                                                                                                                                                                                                                                                                                                                                                                                                                                                                                                                                                                                                                                                                                                                                                                                                                                                            |

## SMALL STAND S (4 m<sup>2</sup>)

## SMALL STAND DUO (4 m<sup>2</sup>)

| Firmieru     | ing   |                  |          |     |                | =/ `             |
|--------------|-------|------------------|----------|-----|----------------|------------------|
|              |       |                  |          |     |                |                  |
|              |       | Î                |          |     |                |                  |
|              |       | *                |          |     |                | ->< ,            |
|              |       |                  |          |     | stand neighbor |                  |
|              |       |                  |          |     |                |                  |
|              | 1 m2  | ×                | <b>~</b> |     | ~              |                  |
| of row stand | 4 111 |                  | •        | 4 m |                |                  |
|              |       | 4 m <sup>2</sup> |          |     | 4 m            | 4 m <sup>2</sup> |

## SMALL STAND M (6 m<sup>2</sup>)