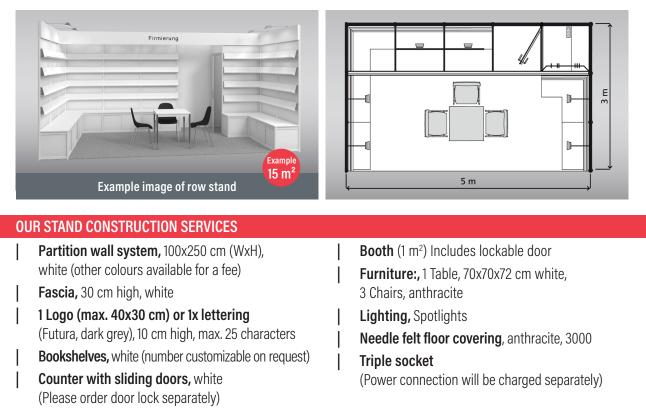

|                                                  |
| Leipzig liest fee 1, where applicable                                                                             |                                                  |                                                  |
| TOTAL PRICE                                                                                                       | € 7,502                                          | € 8,222                                          |
| All prices plus VAT.                                                                                              |                                                  |                                                  |

## COMPLETE STAND VERSION C (from 9 m<sup>2</sup>)



#### **ADDITIONAL SERVICES**

Depending on the size of your stand, you will receive a number of free exhibitor passes and can register events for the Leipzig liest reading festival. You can find more information in the Special Conditions of Participation or on pages 23 and 26 onwards.

| CALCULATION EXAMPLE FOR A 15 M <sup>2</sup> EXHIBITION STAND                                            | REGISTRATION<br>BY 31.08.2024<br>(SPECIAL PRICE) | REGISTRATION<br>From 01.09.2024<br>(Basic Price) |
|---------------------------------------------------------------------------------------------------------|--------------------------------------------------|--------------------------------------------------|
| Trade fair rental incl. stand construction (15 m <sup>2</sup> )