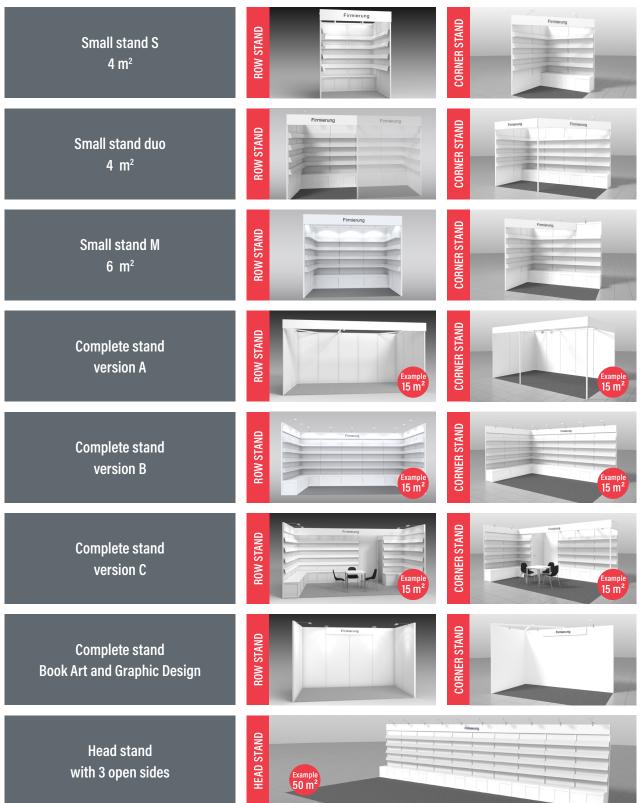

## **OVERVIEW OF COMPLETE STAND PACKAGES**

Various stand packages are available at Leipzig Book Fair. FAIRNET GmbH as our stand builder is responsible for overall stand construction. All you have to do is arrange or decorate your stand. Below, you can find a comparison of the various complete stand packages, explanations of the options and a calculation example for trade fair rental and fees in each case. Your stand will be positioned as a row, corner, head or block stand according to our capabilities in hall layout and your preferences. See page 13 for more information.

\*other colours available for a fee

Your stand will be positioned as a row, corner, head or block stand according to our capabilities in hall layout and your preferences. At the latest, you will receive your stand confirmation with your stand allocation (from January 2025). The following overview shows examples of the various stand types.