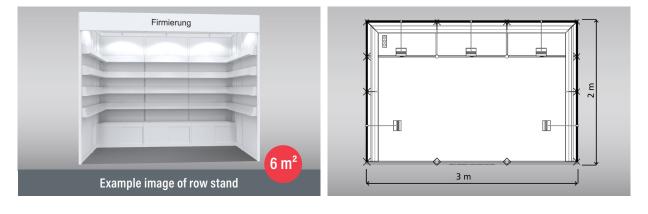

## SMALL STAND M (6 m<sup>2</sup>)

#### **OUR STAND CONSTRUCTION SERVICES**

- Partition wall system, 100x250 cm (WxH), white (other colours available for a fee)
- Fascia, 30 cm high, white
- 1 Logo (max. 40x30 cm) or 1x lettering(Futura, dark grey), 10 cm high, max. 25 characters
- **Bookshelves,** white (number customizable on request)
- Counter with sliding doors, white (Please order door lock separately) Lighting: Long-arm spotlight Needle felt floor covering, anthracite, 3000 Triple socket
  - (Power connection will be charged separately)

#### **ADDITIONAL SERVICES**

Based on the size of your stand, you will receive a number of free exhibitor passes (3) and can register your events for the Leipzig liest reading festival (2 events in accordance with the exhibition space key). You can find more information in the Special Conditions of Participation or on pages 23 and 26 onwards.