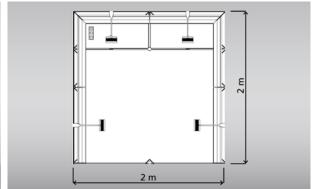

### SMALL STAND S (4 m<sup>2</sup>)

#### **OUR STAND CONSTRUCTION SERVICES**

- Partition wall system, 100x250 cm (WxH), white (other colours available for a fee)
- Fascia, 30 cm high, white
- 1 Logo (max. 40x30 cm) or 1x lettering (Futura, dark grey), 10 cm high, max. 25 characters
- **Bookshelves,** white (number customizable on request)
- Counter with sliding doors, white (Please order door lock separately)
- **Lighting,** Spotlights
- Needle felt floor covering, anthracite, 3000
- Triple socket