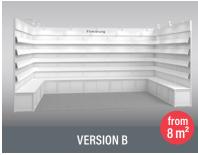

### **COMPLETE STAND VERSION B (from 8 m²)**

#### **OUR STAND CONSTRUCTION SERVICES**

- Partition wall system, 100x250 cm (WxH), white (other colours available for a fee)
- Fascia, 30 cm high, white
- 1 Logo (max. 40x30 cm) or 1x lettering (Futura, dark grey), 10 cm high, max. 25 characters
- **Bookshelves,** white (number customizable on request)
- Counter with sliding doors, white (Please order door lock separately)
- Lighting: Long-arm spotlight
- Needle felt floor covering, anthracite, 3000
- Triple socket