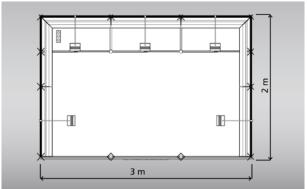

### SMALL STAND DUO (4 m<sup>2</sup>)

#### **OUR STAND CONSTRUCTION SERVICES**

- **Partition wall system,** 100x250 cm (WxH), white (other colours available for a fee
- Fascia, 30 cm high, white
- 1 Logo (max. 40x30 cm) or 1x lettering (Futura, dark grey), 10 cm high, max. 25 characters
- **Bookshelves,** white (number customizable on request)
- Counter with sliding doors, white (Please order door lock separately)
- **Lighting,** Spotlights
- Needle felt floor covering, anthracite, 3000
- Triple socket