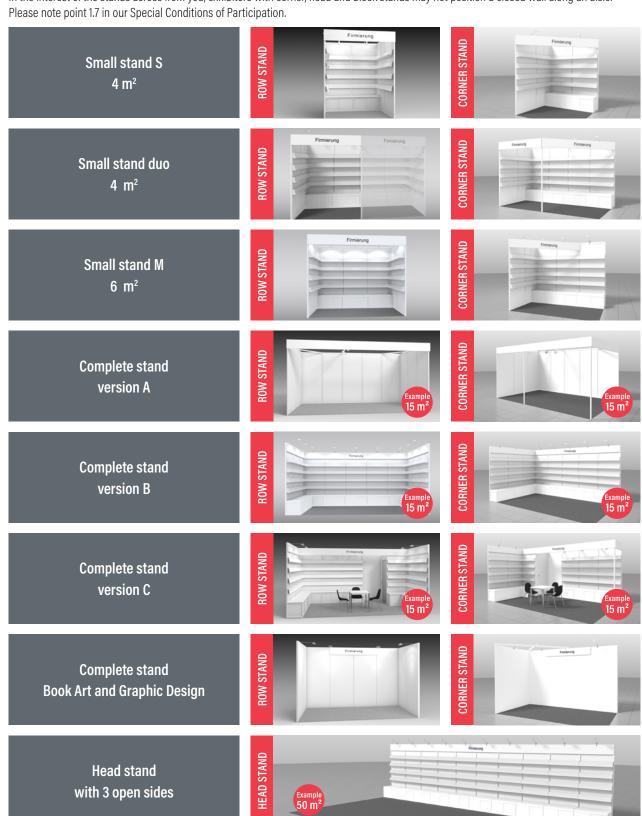

### **OVERVIEW OF COMPLETE STAND PACKAGES**

Various stand packages are available at Leipzig Book Fair. FAIRNET GmbH as our stand builder is responsible for overall stand construction. All you have to do is arrange or decorate your stand. Below, you can find a comparison of the various complete stand packages, explanations of the options and a calculation example for trade fair rental and fees in each case. Your stand will be positioned as a row, corner, head or block stand according to our capabilities in hall layout and your preferences. See page 13 for more information.

# **EXHIBITION STAND: OVERVIEW OF STAND TYPES**

Your stand will be positioned as a row, corner, head or block stand according to our capabilities in hall layout and your preferences. At the latest, you will receive your stand confirmation with your stand allocation (from January 2025). The following overview shows examples of the various stand types.

In the interest of the stands across from you, exhibitors with corner, head and block stands may not position a closed wall along an aisle.

### SMALL STAND S (4 m<sup>2</sup>)

### SMALL STAND DUO (4 m<sup>2</sup>)

### SMALL STAND M (6 m<sup>2</sup>)

### **COMPLETE STAND VERSION A (from 8 m²)**

### **COMPLETE STAND VERSION B (from 8 m²)**

### **COMPLETE STAND VERSION C (from 9 m²)**