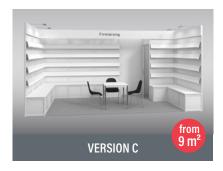

### **COMPLETE STAND VERSION C (from 9 m²)**

#### **OUR STAND CONSTRUCTION SERVICES**

- Partition wall system, 100x250 cm (WxH), white (other colours available for a fee)
- Fascia, 30 cm high, white
- 1 Logo (max. 40x30 cm) or 1x lettering (Futura, dark grey), 10 cm high, max. 25 characters
- **Bookshelves,** white (number customizable on request)
- Counter with sliding doors, white (Please order door lock separately)

- Booth (1 m²) Includes lockable door
- **Furniture:**, 1 Table, 70x70x72 cm white, 3 Chairs, anthracite
- **Lighting,** Spotlights
- Needle felt floor covering, anthracite, 3000
- Triple socket

(Power connection will be charged separately)