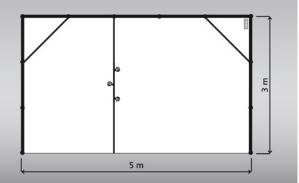

### **COMPLETE STAND VERSION A (from 8 m²)**

#### **OUR STAND CONSTRUCTION SERVICES**

- Partition wall system, 100x250 cm (WxH), white (other colours available for a fee)
- Fascia, 30 cm high, white
- **Lighting,** 3 Spotlights
- Needle felt floor covering, anthracite, 3000
- **Triple socket** (Power connection will be charged separately)