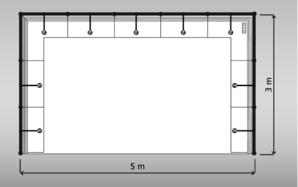

### **COMPLETE STAND VERSION B (from 8 m²)**

#### **OUR STAND CONSTRUCTION SERVICES**

- Partition wall system, 100x250 cm (WxH), white (other colours available for a fee)
- Fascia, 30 cm high, white
- 1 Logo (max. 40x30 cm) or 1x lettering (Futura, dark grey), 10 cm high, max. 25 characters
- **Bookshelves,** white (number customizable on request)
- Counter with sliding doors, white (Please order door lock separately)
- Lighting: Long-arm spotlight
- Needle felt floor covering, anthracite, 3000
- Triple socket