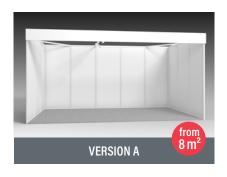

### **COMPLETE STAND VERSION A (from 8 m²)**

#### **OUR STAND CONSTRUCTION SERVICES**

- Partition wall system, 100x250 cm (WxH), white (other colours available for a fee)
- Fascia, 30 cm high, white
- **Lighting,** 3 Spotlights
- Needle felt floor covering, anthracite, 3000
- **Triple socket** (Power connection will be charged separately)