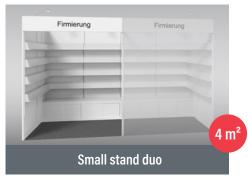

### SMALL STAND DUO (4 m<sup>2</sup>)

#### **OUR STAND CONSTRUCTION SERVICES**

- **Partition wall system,** 100x250 cm (WxH), white (other colours available for a fee
- Fascia, 30 cm high, white
- 1 Logo (max. 40x30 cm) or 1x lettering (Futura, dark grey), 10 cm high, max. 25 characters
- **Bookshelves,** white (number customizable on request)
- Counter with sliding doors, white (Please order door lock separately)
- **Lighting,** Spotlights
- Needle felt floor covering, anthracite, 3000
- Triple socket

(Power connection will be charged separately)

#### **ADDITIONAL SERVICES**

Based on the size of your stand, you will receive a number of free exhibitor passes (2) and can register your event for the Leipzig liest reading festival (1 event in accordance with the exhibition space key). You can find more information in the Special Conditions of Participation or on pages 23 and 26 onwards.

| CALCULATION EXAMPLE FOR A 4 M <sup>2</sup> EXHIBITION STAND                                             | REGISTRATION<br>By 31.08.2024<br>(Special Price) | REGISTRATION<br>From 01.09.2024<br>(Basic Price) |
|---------------------------------------------------------------------------------------------------------|--------------------------------------------------|--------------------------------------------------|
| Trade fair rental incl. stand construction (4 m²)                                                       | €1,092                                           | €1,208                                           |
| AUMA fee                                                                                                | €2.40                                            | €2.40                                            |
| Electrical connection (2 kW)                                                                            | €187                                             | €187                                             |
| Communication flat rate (i.e. mandatory entry in the exhibitor directory)                               | €98                                              | €98                                              |
| Free exhibitor passes (for the main exhibitor based on the stand size + one pass for each co-exhibitor) | 2 passes                                         | 2 passes                                         |
| Co-exhibitor fee, where applicable                                                                      |                                                  |                                                  |
| Fee for additionally represented companies, where applicable                                            |                                                  |                                                  |
| Leipzig liest fee 1, where applicable                                                                   |                                                  |                                                  |
| TOTAL PRICE                                                                                             | €1,379.40                                        | €1,495.40                                        |