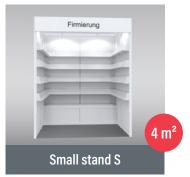

### SMALL STAND S (4 m<sup>2</sup>)

#### **OUR STAND CONSTRUCTION SERVICES**

- Partition wall system, 100x250 cm (WxH), white (other colours available for a fee)
- Fascia, 30 cm high, white
- 1 Logo (max. 40x30 cm) or 1x lettering (Futura, dark grey), 10 cm high, max. 25 characters
- **Bookshelves,** white (number customizable on request)
- Counter with sliding doors, white (Please order door lock separately)
- **Lighting,** Spotlights
- Needle felt floor covering, anthracite, 3000
- Triple socket