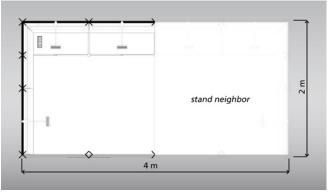

### SMALL STAND S (4 m<sup>2</sup>)

#### **OUR STAND CONSTRUCTION SERVICES**

- Partition wall system, 100x250 cm (WxH), white (other colours available for a fee)
- Fascia, 30 cm high, white
- 1 Logo (max. 40x30 cm) or 1x lettering (Futura, dark grey), 10 cm high, max. 25 characters
- **Bookshelves,** white (number customizable on request)
- Counter with sliding doors, white (Please order door lock separately)
- **Lighting,** Spotlights
- Needle felt floor covering, anthracite, 3000
- Triple socket