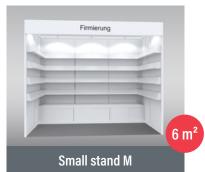

### SMALL STAND M (6 m<sup>2</sup>)

#### **OUR STAND CONSTRUCTION SERVICES**

- Partition wall system, 100x250 cm (WxH), white (other colours available for a fee)
- Fascia, 30 cm high, white
- 1 Logo (max. 40x30 cm) or 1x lettering (Futura, dark grey), 10 cm high, max. 25 characters
- **Bookshelves,** white (number customizable on request)
- Counter with sliding doors, white (Please order door lock separately)
- Lighting: Long-arm spotlight
- Needle felt floor covering, anthracite, 3000
- Triple socket

(Power connection will be charged separately)

#### **ADDITIONAL SERVICES**

Based on the size of your stand, you will receive a number of free exhibitor passes (3) and can register your events for the Leipzig liest reading festival (2 events in accordance with the exhibition space key). You can find more information in the Special Conditions of Participation or on pages 23 and 26 onwards.

| CALCULATION EXAMPLE FOR A 6 M <sup>2</sup> EXHIBITION STAND                                             | REGISTRATION<br>By 31.08.2024<br>(Special Price) | REGISTRATION<br>From 01.09.2024<br>(Basic Price) |
|---------------------------------------------------------------------------------------------------------|--------------------------------------------------|--------------------------------------------------|
| Trade fair rental incl. stand construction (6 m <sup>2</sup> )                                          | €1,290                                           | €1,422                                           |
| AUMA fee                                                                                                | €3.60                                            | €3.60                                            |
| Electrical connection (2 kW)                                                                            | €187                                             | €187                                             |
| Communication flat rate (i.e. mandatory entry in the exhibitor directory)                               | €98                                              | €98                                              |
| Free exhibitor passes (for the main exhibitor based on the stand size + one pass for each co-exhibitor) | 3 passes                                         | 3 passes                                         |
| Co-exhibitor fee, where applicable                                                                      |                                                  |                                                  |
| Fee for additionally represented companies, where applicable                                            |                                                  |                                                  |
| Leipzig liest fee 1, where applicable                                                                   |                                                  |                                                  |
| TOTAL PRICE                                                                                             | €1,578.60                                        | €1,710.60                                        |