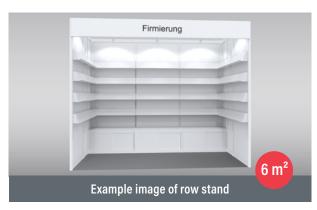

### SMALL STAND M (6 m<sup>2</sup>)

#### **OUR STAND CONSTRUCTION SERVICES**

- Partition wall system, 100x250 cm (WxH), white (other colours available for a fee)
- Fascia, 30 cm high, white
- 1 Logo (max. 40x30 cm) or 1x lettering (Futura, dark grey), 10 cm high, max. 25 characters
- **Bookshelves,** white (number customizable on request)
- Counter with sliding doors, white (Please order door lock separately)
- Lighting: Long-arm spotlight
- Needle felt floor covering, anthracite, 3000
- Triple socket