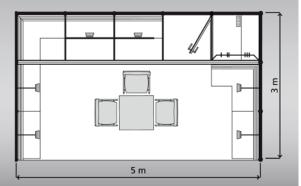

### **COMPLETE STAND VERSION C (from 9 m²)**

#### **OUR STAND CONSTRUCTION SERVICES**

- Partition wall system, 100x250 cm (WxH), white (other colours available for a fee)
- Fascia, 30 cm high, white
- 1 Logo (max. 40x30 cm) or 1x lettering (Futura, dark grey), 10 cm high, max. 25 characters
- **Bookshelves,** white (number customizable on request)
- Counter with sliding doors, white (Please order door lock separately)

- Booth (1 m²) Includes lockable door
- **Furniture:**, 1 Table, 70x70x72 cm white, 3 Chairs, anthracite
- **Lighting,** Spotlights
- Needle felt floor covering, anthracite, 3000
- Triple socket

(Power connection will be charged separately)