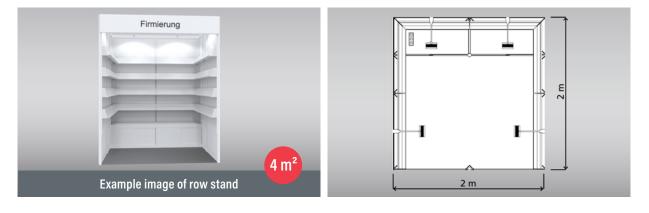

## SMALL STAND S (4 m<sup>2</sup>)

## **OUR STAND CONSTRUCTION SERVICES**

- **Partition wall system,** 100x250 cm (WxH), white (other colours available for a fee)
- Fascia, 30 cm high, white
- **1 Logo (max. 40x30 cm) or 1x lettering** (Futura, dark grey), 10 cm high, max. 25 characters
- Bookshelves, white (number customizable on request)
- Counter with sliding doors, white (Please order door lock separately) Lighting, Spotlights Needle felt floor covering, anthracite, 3000 Triple socket (Power connection will be charged separately)