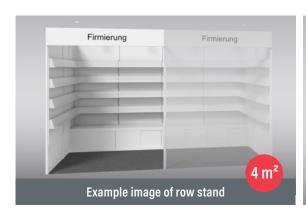

## SMALL STAND DUO (4 m<sup>2</sup>)

## **OUR STAND CONSTRUCTION SERVICES**

- Partition wall system, 100x250 cm (WxH), white (other colours available for a fee
- Fascia, 30 cm high, white
- 1 Logo (max. 40x30 cm) or 1x lettering (Futura, dark grey), 10 cm high, max. 25 characters
- **Bookshelves,** white (number customizable on request)
- **Counter with sliding doors,** white (Please order door lock separately)
- **Lighting,** Spotlights
- Needle felt floor covering, anthracite, 3000
- Triple socket