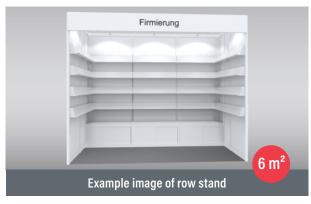

## SMALL STAND M (6 m<sup>2</sup>)

## **OUR STAND CONSTRUCTION SERVICES**

- Partition wall system, 100x250 cm (WxH), white (other colours available for a fee)
- Fascia, 30 cm high, white
- 1 Logo (max. 40x30 cm) or 1x lettering (Futura, dark grey), 10 cm high, max. 25 characters
- **Bookshelves,** white (number customizable on request)
- Counter with sliding doors, white (Please order door lock separately)
- Lighting: Long-arm spotlight
  - Needle felt floor covering, anthracite, 3000
  - Triple socket