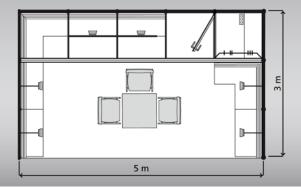

## **OUR STAND CONSTRUCTION SERVICES**

- Partition wall system, 100x250 cm (WxH), white (other colours available for a fee)
- Fascia, 30 cm high, white
- 1 Logo (max. 40x30 cm) or 1x lettering (Futura, dark grey), 10 cm high, max. 25 characters
- **Bookshelves,** white (number customizable on request)
- Counter with sliding doors, white (Please order door lock separately)

- Booth (1 m²) Includes lockable door
- **Furniture:,** 1 Table, 70x70x72 cm white, 3 Chairs, anthracite
- **Lighting,** Spotlights
- Needle felt floor covering, anthracite, 3000
- Triple socket

(Power connection will be charged separately)

| CALCULATION EXAMPLE FOR A 15 M <sup>2</sup> EXHIBITION STAND                                            | REGISTRATION<br>By 31.08.2024<br>(Special Price) | REGISTRATION<br>From 01.09.2024<br>(Basic Price) |
|---------------------------------------------------------------------------------------------------------|--------------------------------------------------|--------------------------------------------------|
| Trade fair rental incl. stand construction (15 m²)                                                      | €9,075                                           | €10,005                                          |
| AUMA fee                                                                                                | €9                                               | €9                                               |
| Electrical connection (2 kW)                                                                            | €245                                             | €245                                             |
| Communication flat rate (i.e. mandatory entry in the exhibitor directory)                               | €213                                             | €213                                             |
| Free exhibitor passes (for the main exhibitor based on the stand size + one pass for each co-exhibitor) | 4 passes                                         | 4 passes                                         |
| Co-exhibitor fee, where applicable                                                                      |                                                  |                                                  |
| Fee for additionally represented companies, where applicable                                            |                                                  |                                                  |
| Leipzig liest fee 1, where applicable                                                                   |                                                  |                                                  |
| TOTAL PRICE                                                                                             | €9,542                                           | €10,472                                          |