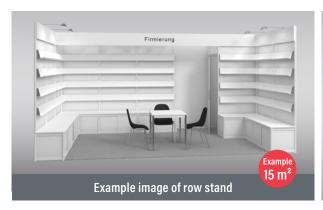

## **OUR STAND CONSTRUCTION SERVICES**

- Partition wall system, 100x250 cm (WxH), white (other colours available for a fee)
- Fascia, 30 cm high, white
- 1 Logo (max. 40x30 cm) or 1x lettering (Futura, dark grey), 10 cm high, max. 25 characters
- **Bookshelves,** white (number customizable on request)
- Counter with sliding doors, white (Please order door lock separately)

- Booth (1 m²) Includes lockable door
- **Furniture:,** 1 Table, 70x70x72 cm white, 3 Chairs, anthracite
- **Lighting,** Spotlights
- Needle felt floor covering, anthracite, 3000
- Triple socket

(Power connection will be charged separately)