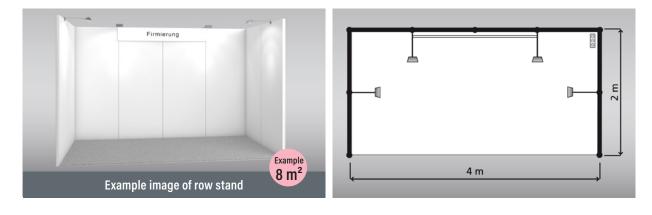

## **OUR STAND CONSTRUCTION SERVICES**

- Plywood partition wall: 250 cm high, white (suitable for nails/adhesives)
- Fascia, 30 cm high, white
- **1 Logo (max. 40x30 cm) or 1x lettering** (Futura, dark grey), 10 cm high, max. 25 characters
- **Lighting:** Long-arm spotlight (1 light per 2 m<sup>2</sup> stand space)
- Needle felt floor covering, anthracite, 3000
- Triple socket
- (Power connection will be charged separately)